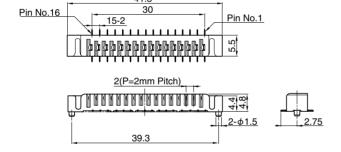

etachable for protection from theft, a need existing primarily in Europe. A smaller and thinner design than previous equivalents with the mating dimension of only 7mm.

- 1. The socket contact is SMT-readily configured to make the control side thinner for ease of handling.
- 2. The body side is a plug and features a movable metal grounding plate as an ESD measure.
  3. Ten thousand life cycles are guaranteed.
  4. A Chinese product (by SMK Shenzhen factory)

#### Specifications

- •Contact Resistance······30mΩ max.
  - (conductor resistance excluded)
- ●Insertion/Withdrawal Force…20N max./2 to 8N
- 15KV, when applied, to discharge ●ESD Measures······· through the GND provision

(grounding plate)

## Applications

Car audio equipment, etc.

### Dimensions

Socket (Panel Side) CSS5016-5301



#### PC Board Dimension



#### ● Plug (Set Side) CSC5016-1501



### PC Board Dimension





Specification are subject to change without previous notice for improvements in product performance.
 Dimensions and specifications described herein are limited major items only. When using the products, please confirm with the specifications which will be provided to you upon request.

# SMK CORPORAT

Please Contact Sales or Division, Sales Dpt.

No. 5-5, Togoshi 6-chome, Shinagawa-ku, Tokyo 142-8511, Japan TEL 81-3-3785-1111 FAX 81-3-3785-1122 URL http://www.smk.co.jp/ Represented By

CS Division, Sales Dpt.