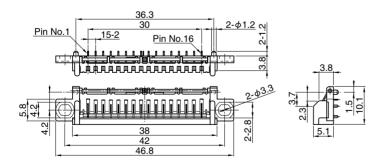

#### ● Plug (Set Side) CSC5016-1501

### PC Board Dimension

Specification are subject to change without previous notice for improvements in product performance.
 Dimensions and specifications described herein are limited major items only. When using the products, please confirm with the specifications which will be provided to you upon request.