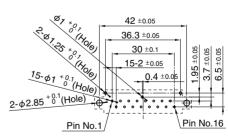

#### PC Board Dimension

#### ● Plug (Set Side) CSC5016-1501

### PC Board Dimension

Specification are subject to change without previous notice for improvements in product performance.
 Dimensions and specifications described herein are limited major items only. When using the products, please confirm with the specifications which will be provided to you upon request.