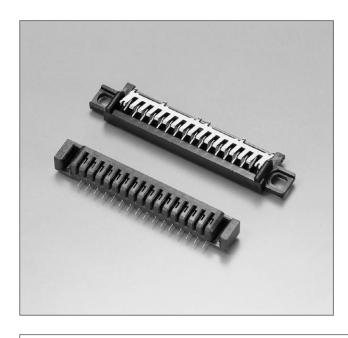

# **16P DT Connector (Detachable Connector)**

A connector for plug-in type car audio equipment (main body and control panel can be separated) designed to be detachable for protection from theft, a need existing primarily in Europe. A smaller and thinner design than previous equivalents with the mating dimension of only 7mm.

- 1. The socket contact is SMT-readily configured to make the control side thinner for ease of handling.
- 2. The body side is a plug and features a movable metal grounding plate as an ESD measure.
  3. Ten thousand life cycles are guaranteed.
  4. A Chinese product (by SMK Shenzhen factory)