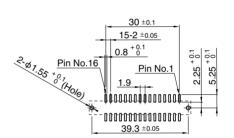

om theft, a need existing primarily in Europe. A smaller and thinner design than previous equivalents with the mating dimension of only 7mm.

- 1. The socket contact is SMT-readily configured to make the control side thinner for ease of handling.
- 2. The body side is a plug and features a movable metal grounding plate as an ESD measure.
  3. Ten thousand life cycles are guaranteed.
  4. A Chinese product (by SMK Shenzhen factory)

#### Specifications

- •Contact Resistance······30mΩ max.
  - (conductor resistance excluded)
- ●Insertion/Withdrawal Force…20N max./2 to 8N
- 15KV, when applied, to discharge ●ESD Measures······· through the GND provision

(grounding plate)

## Applications

Car audio equipment, etc.

### Dimensions

Socket (Panel Side) CSS5016-5301



#### PC Board Dimension



#### ● Plug (Set Side) CSC5016-1501



### PC Board Dimension





Specification are subject to change without previous notice for improvements in product performance.
 Dimensions and specifications described herein are limited major items only. When using the products, please confirm with the specifications which will be provided to you upon request.

# SMK CORPORAT

Please Contact Sales or Division, Sales Dpt.

No. 5-5, Togoshi 6-chome, Shinagawa-ku, Tokyo 142-8511, Japan TEL 81-3-3785-1111 FAX 81-3-3785-1122 URL http://www.smk.co.jp/ Represented By

CS Division, Sales Dpt.